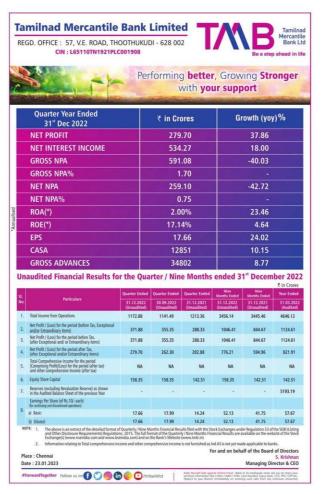

## **Tamilnad Mercantile Bank Limited**

REGD. OFFICE: 57, V.E. ROAD, THOOTHUKUDI - 628 002

CIN: L65110TN1921PLC001908

Performing better, Growing Stronger with your support

### Unaudited Financial Results for the Quarter / Nine Months ended 31st December 2022 **Quarter Year Ended** Growth (yoy) % ₹ in Crores 31<sup>st</sup> Dec 2022 37.86 **NET PROFIT** 279.70 NET INTEREST INCOME 534.27 18.00 **GROSS NPA** 591.08 -40.03 **GROSS NPA%** 1.70 **NET NPA** 259.10 NET NPA% 0.75 ROA(\*) 2.00% 23.46 ROE(\*) 17.14% 4.64 17.66 24.02 CASA 12851 10.15 **GROSS ADVANCES** 34802 8.77