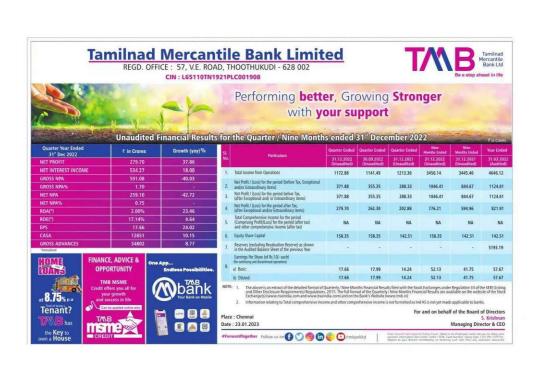

## **Tamilnad Mercantile Bank Limited**

REGD. OFFICE: 57, V.E. ROAD, THOOTHUKUDI - 628 002

CIN: L65110TN1921PLC001908

Performing better, Growing Stronger with your support

### Unaudited Financial Results for the Quarter / Nine Months ended 31st December 2022 **Quarter Year Ended** Growth (yoy) % ₹ in Crores 31<sup>st</sup> Dec 2022 37.86 **NET PROFIT** 279.70 NET INTEREST INCOME 534.27 18.00 **GROSS NPA** 591.08 -40.03 **GROSS NPA%** 1.70 **NET NPA** 259.10 NET NPA% 0.75 ROA(\*) 2.00% 23.46 ROE(\*) 17.14% 4.64 17.66 24.02 CASA 12851 10.15 **GROSS ADVANCES** 34802 8.77

Tenant?

FINANCE, **ADVICE & OPPORTUNITY** 

|   | SI. | Particulars                                                                                                                                        | Quarter Ended             | Quarter Ended             | Quarter Ended             | Nine<br>Months Ended      | Nine<br>Months Ended      | Year Ended              |
|---|-----|----------------------------------------------------------------------------------------------------------------------------------------------------|---------------------------|---------------------------|---------------------------|---------------------------|---------------------------|-------------------------|
|   | No. | raticulais                                                                                                                                         | 31.12.2022<br>(Unaudited) | 30.09.2022<br>(Unaudited) | 31.12.2021<br>(Unaudited) | 31.12.2022<br>(Unaudited) | 31.12.2021<br>(Unaudited) | 31.03.2022<br>(Audited) |
|   | 1.  | Total Income from Operations                                                                                                                       | 1172.88                   | 1141.49                   | 1213.36                   | 3456.14                   | 3445.46                   | 4646.12                 |
| W | 2.  | Net Profit / (Loss) for the period<br>(before Tax, Exceptional and/or<br>Extraordinary items)                                                      | 371.88                    | 355.35                    | 288.33                    | 1046.41                   | 844.67                    | 1124.61                 |
|   | 3.  | Net Profit / (Loss) for the period<br>before Tax, (after Exceptional and<br>/ or Extraordinary items)                                              | 371.88                    | 355.35                    | 288.33                    | 1046.41                   | 844.67                    | 1124.61                 |
|   | 4.  | Net Profit / (Loss) for the period<br>after Tax, (after Exceptional and<br>/or Extraordinary items)                                                | 279.70                    | 262.30                    | 202.88                    | 776.21                    | 594.96                    | 821.91                  |
|   | 5.  | Total Comprehensive Income for<br>the period (Comprising Profit/(Loss)<br>for the period (after tax) and other<br>comprehensive Income (after tax) | NA                        | NA                        | NA                        | NA                        | NA                        | NA                      |
| Ī | 6.  | Equity Share Capital                                                                                                                               | 158.35                    | 158.35                    | 142.51                    | 158.35                    | 142.51                    | 142.51                  |
|   | 7.  | Reserves (excluding Revaluation<br>Reserve) as shown in the Audited<br>Balance Sheet of the previous Year                                          | > <b>*</b> ***            | -                         |                           | -                         | •                         | 5193.19                 |
|   |     | Earnings Per Share (of Rs.10/- each) (for continuing and discontinued operations)                                                                  |                           |                           |                           |                           |                           |                         |
|   | 8.  | a) Basic:                                                                                                                                          | 17.66                     | 17.99                     | 14.24                     | 52.13                     | 41.75                     | 57.67                   |
|   |     | b) Diluted:                                                                                                                                        | 17.66                     | 17.99                     | 14.24                     | 52.13                     | 41.75                     | 57.67                   |

format of Quarterly / Nine Months Financial Results filed with the Stock Exchanges under Regulation 33 of the SEBI (Listing and Other Disclosure shall format of the Quarterly / Nine Months Financial Results are available on the website of the Stock Exchange(s) (www.nseindia.com and

For and on behalf of the Board of Directors S. Krishnan Managing Director & CEO

rdTogether Follow us on 🚹 🕥 🌀 🛅 🌑 🗗 /tmbankltd

Place : Chennai

Date: 23.01.2023